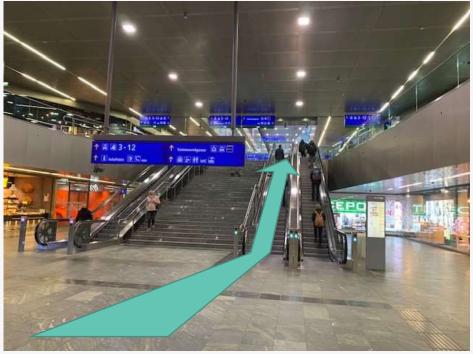

# **HOW TO REACH THE AUSTRALIAN EMBASSY, VIENNA**

Getting to the Icon Tower: I am coming by underground (U-bahn) line U1 or train arriving at platforms 1-2

- 1. Travel to the stop "Südtiroler Platz / Hauptbahnhof"
- 2. Follow the signs towards the trains, and then later for platforms 3-12 to the top of the escalators:

3. At the landing area at the top of the escalators, turn left into the Icon Tower:

4. Now follow the instructions below for "Accessing the Embassy"