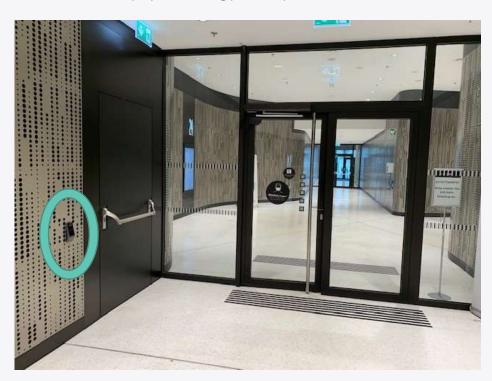

## Accessing the Embassy

1. Enter the Icon Tower via these doors:

2. Proceed to the reception desk to obtain a building pass:

4. You will need to swipe your building pass to open the second door:

7. Ring the doorbell to be let into the Embassy.