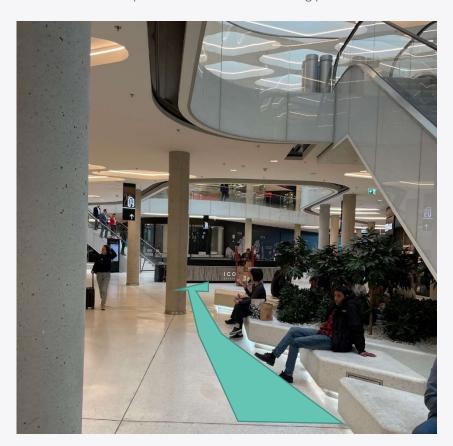

## Getting to the Icon Tower: I am coming by train arriving at platforms 3-12

1. Proceed to the landing area on ground floor ("0"):

2. Now follow the instructions below for "Accessing the Embassy"