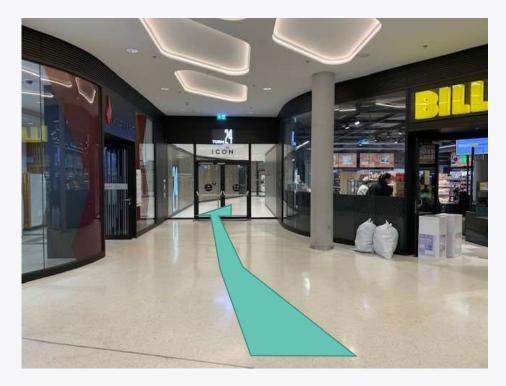

## Accessing the Embassy

1. Enter the Icon Tower via these doors:

2. Proceed to the reception desk to obtain a building pass:

4. You will need to swipe your building pass to open the second door:

7. Ring the doorbell to be let into the Embassy.