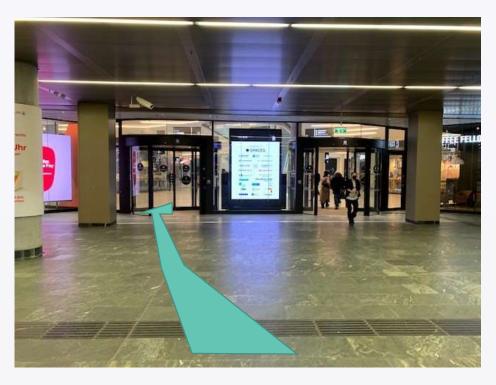

3. At the landing area at the top of the escalators, turn left into the Icon Tower:

4. Now follow the instructions below for "Accessing the Embassy"