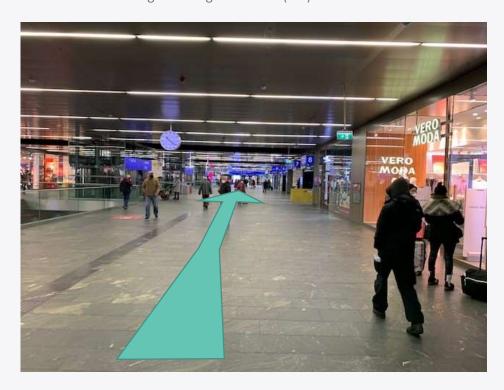

## Getting to the Icon Tower: I am coming by train arriving at platforms 3-12

1. Proceed to the landing area on ground floor ("0"):

2. Now follow the instructions below for "Accessing the Embassy"