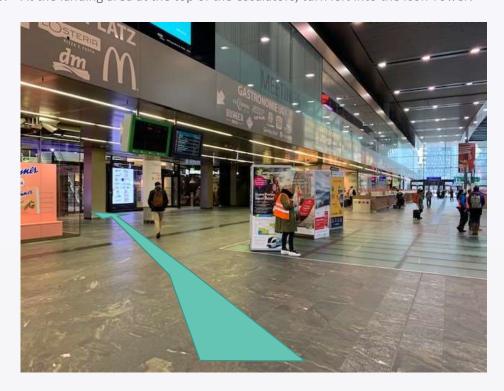

3. At the landing area at the top of the escalators, turn left into the Icon Tower:

4. Now follow the instructions below for "Accessing the Embassy"